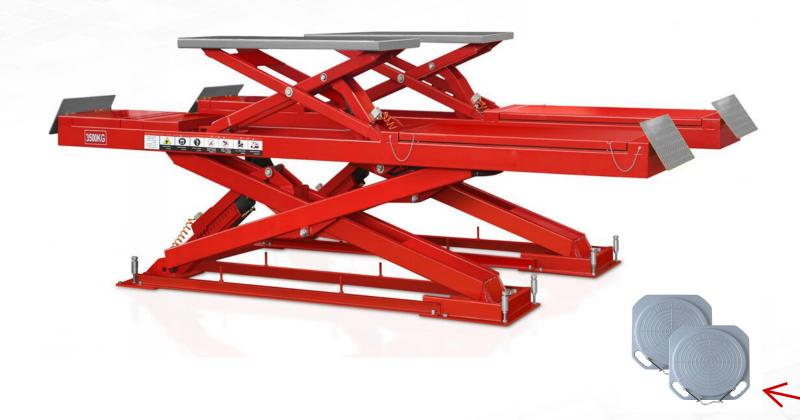

### **In-ground Alignment Scissor Lift**

5000 KG

### Highlights

- Extreme long runways, ideal for cars, trucks and vans
- Under floor scissor lift with an integrated jacking beam, rear sliding plates and front recesses for optional turntables
- High-efficiency hydraulic power unit provides faster raising and descent times
- Hydraulic Synchronization control
- Automatic safety-lock pneumatic release system
- Powder coated finish
- Secondary-rise jack comes as standard inclusion
- Each lift passes the test of 115% dynamic load and 150% static load safe and reliable
- Turntables for alignment is optional