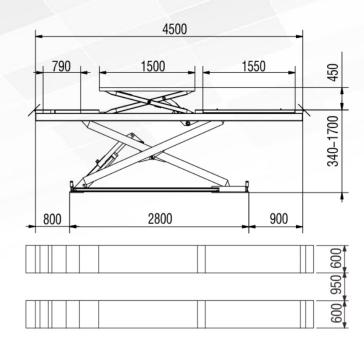

#### **Overall dimension**

#### Technical

| Capacity        | <b>CAV SA-4.0U</b><br>4000kg | <b>CAV SA-5.0U</b> 5000kg |
|-----------------|------------------------------|---------------------------|
|                 |                              |                           |
| Min.height      | 340mm                        | 360mm                     |
| Platform length | 4500mm                       | 5000mm                    |
| _ifting time    | 50-60s                       | 70-80s                    |
| Power of motor  | 3.0kW                        | 3.0kW                     |
|                 |                              |                           |