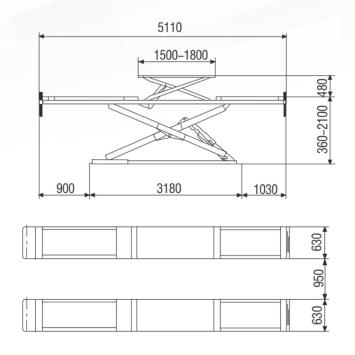

#### **Overall dimension**

#### Technical

| Capacity        | <b>CAV SA-4.0U</b><br>4000kg | <b>CAV SA-5.0U</b> 5000kg |
|-----------------|------------------------------|---------------------------|
|                 |                              |                           |
| Min.height      | 340mm                        | 360mm                     |
| Platform length | 4500mm                       | 5000mm                    |
| _ifting time    | 50-60s                       | 70-80s                    |
| Power of motor  | 3.0kW                        | 3.0kW                     |
|                 |                              |                           |